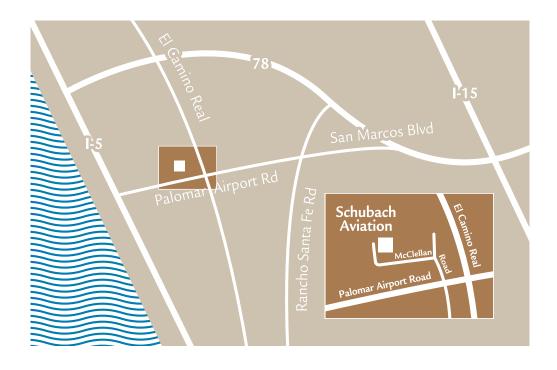

## 2056 Palomar Airport Road, Carlsbad

## **Directions from I-15**

Take 78 west; exit San Marcos Blvd and turn left
San Marcos Blvd becomes Palomar Airport Road
turn right on McClellan Road (first light past El Camino Real)
bear left and continue until road ends, then turn right
Schubach at Jet Source is on the right

## Directions from I-5

exit Palomar Airport Road east continue to McClellan Road and turn left bear left and continue until road ends, then turn right Schubach at Jet Source is on the right

Schubach flights board at the Jet Source terminal.